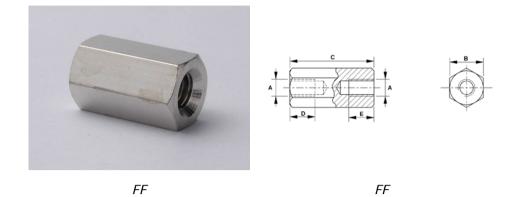

## Female/Female

## How to order

Type + Thread + Outer Dia. + Length + Material Code Example: FF-M3-50-8-B or FF-M4-70-6-SS

| A<br>Thread | B<br>Outer Dia.<br>mm | C<br>Length<br>mm |     | D / E<br>Inside Thread<br>mm |         | Please note!      |
|-------------|-----------------------|-------------------|-----|------------------------------|---------|-------------------|
|             |                       | Min.              | Max | D                            | E       |                   |
| M2          | 4.0                   | 5                 | 20  | Through                      | Through | Can be customized |
| M2          | 4.0                   | 25                | 45  | 8                            | 8       | Can be customized |
| M2.5        | 5.0                   | 5                 | 20  | Through                      | Through | Can be customized |
| M2.5        | 5.0                   | 25                | 45  | 10                           | 10      | Can be customized |
| M3          | 5.0                   | 5                 | 20  | Through                      | Through | Can be customized |
| M3          | 5.0                   | 25                | 80  | 10                           | 10      | Can be customized |
| M3          | 5.5                   | 5                 | 20  | Through                      | Through | Can be customized |
| M3          | 5.5                   | 25                | 80  | 10                           | 10      | Can be customized |
| M4          | 7.0                   | 5                 | 20  | Through                      | Through | Can be customized |
| M4          | 7.0                   | 25                | 80  | 10                           | 10      | Can be customized |
| M5          | 8.0                   | 5                 | 20  | Through                      | Through | Can be customized |
| M5          | 8.0                   | 25                | 80  | 10                           | 10      | Can be customized |
| M6          | 10.0                  | 10                | 25  | Through                      | Through | Can be customized |
| M6          | 10.0                  | 30                | 80  | 13                           | 13      | Can be customized |
| M8          | 13.0                  | 15                | 30  | Through                      | Through | Can be customized |
| M8          | 13,0                  | 35                | 80  | 15                           | 15      | Can be customized |